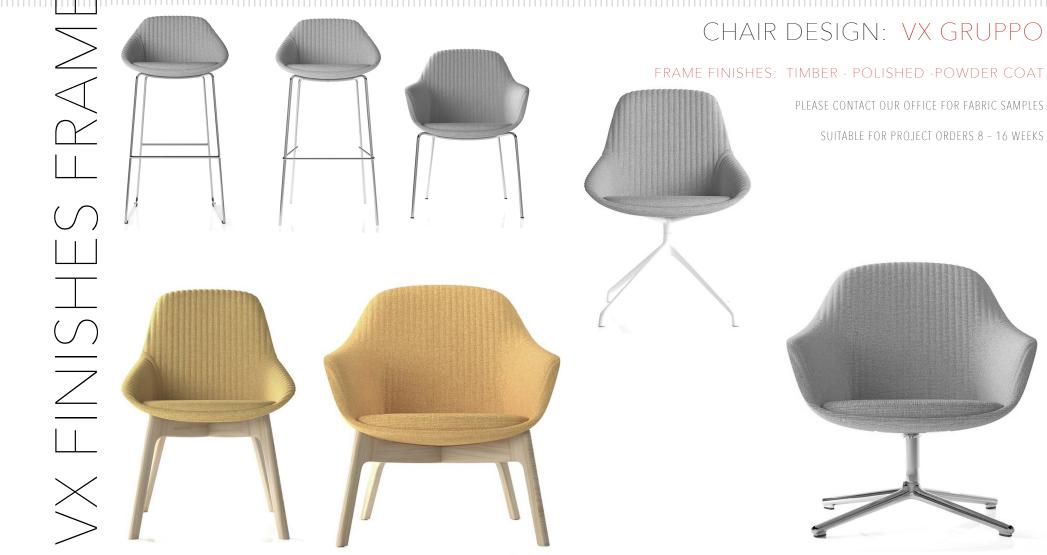

# CHAIR DESIGN: VX GRUPPO

#### QUIRKY SET OF 'RIBBED' TUBS, CHAIRS AND STOOLS

ALL IMAGES ARE ILLUSTRATIVE (view actual sample before final selection)