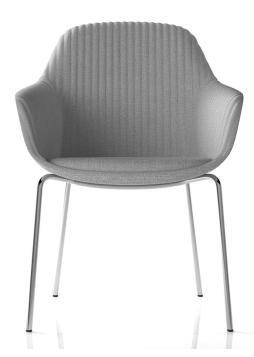

## CHAIR DESIGN: VX GRUPPO-PC

CHOICE OF DESIGNS:

#### PLATED OR POWDER COAT BASE (WHITE OR BLACK)

CHAIR: PEDESTAL FOUR LEG / SLOPE SIDE CHAIR: PEDESTAL FOUR LEG / HIGH SIDE CHAIR: FOUR LEG / SLOPE SIDE CHAIR: FOUR LEG / HIGH SIDE LOUNGE: PEDESTAL FOUR LEG / HIGH SIDE

STOOL: FOUR LEG STOOL: SLED

TIMBER BASE OAK NATURAL CHAIR: FOUR LEG / SLOPE SIDE CHAIR: FOUR LEG/ HIGH SIDE LOUNGE: FOUR LEG / HIGH SIDE

STEEL TUBE IS 16MM DIAMETER TIMBER FRAME IS SOLID OAK NATURAL FINISH SEAT IS MOULDED FOAM SPONGE