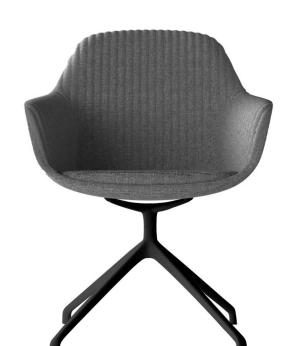

## CHAIR DESIGN: VX GRUPPO-PC

CHOICE OF DESIGNS:

#### CHAIR DESIGN: VX GRUPPO-PC

740

CHOICE OF DESIGNS:

PLATED OR POWDER COAT BASE (WHITE OR BLACK)

CHAIR: PEDESTAL FOUR LEG / SLOPE SIDE CHAIR: PEDESTAL FOUR LEG / HIGH SIDE CHAIR: FOUR LEG / SLOPE SIDE CHAIR: FOUR LEG / HIGH SIDE LOUNGE: PEDESTAL FOUR LEG /HIGH SIDE

#### CHAIR DESIGN: VX GRUPPO-PC

Y  $\times$ 