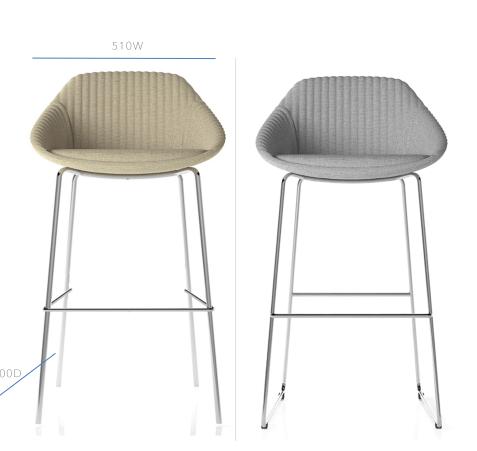

#### CHAIR DESIGN: VX GRUPPO-PC DIM: 825H x 570W x 620D SEAT HEIGHT 450

570

825

permission. Images are copyright. VYSTAN for duplication without

CHOICE OF DESIGNS:

PLATED OR POWDER COAT BASE (WHITE OR BLACK)