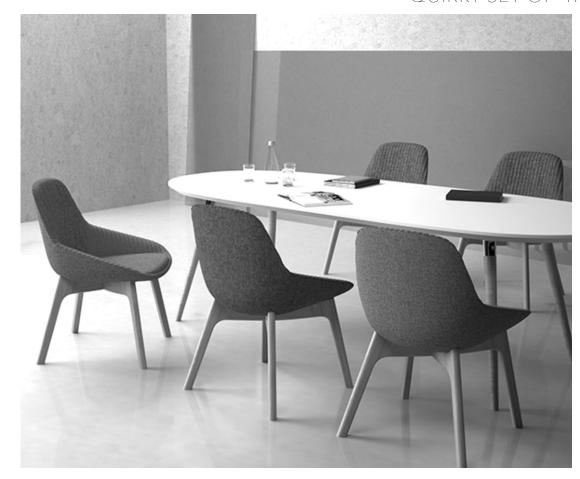

#### CHAIR DESIGN: VX GRUPPO QUIRKY SET OF 'RIBBED' TUBS, CHAIRS AND STOOLS

ALL IMAGES ARE ILLUSTRATIVE (view actual sample before final selection)

ALL IMAGES ARE ILLUSTRATIVE (view actual sample before final selection)

e is not for duplication without permission. Images are copyright. VYSTAN

ALL IMAGES ARE ILLUSTRATIVE (view actual sample before final selection)

e is not for duplication without permission. Images are copyright. VYSTAN

#### CHAIR DESIGN: VX GRUPPO-PC DIM: 825H x 570W x 620D SEAT HEIGHT 450

570

825

permission. Images are copyright. VYSTAN for duplication without

CHOICE OF DESIGNS:

PLATED OR POWDER COAT BASE (WHITE OR BLACK)

CHAIR: PEDESTAL FOUR LEG / SLOPE SIDE CHAIR: PEDESTAL FOUR LEG / HIGH SIDE CHAIR: FOUR LEG / SLOPE SIDE CHAIR: FOUR LEG / HIGH SIDE LOUNGE: PEDESTAL FOUR LEG / HIGH SIDE

STOOL: FOUR LEG STOOL: SLED

 $\overrightarrow{\mathbf{X}}$ 

 $\times$ 

TIMBER BASE OAK NATURAL CHAIR: FOUR LEG / SLOPE SIDE CHAIR: FOUR LEG/ HIGH SIDE LOUNGE: FOUR LEG / HIGH SIDE

STEEL TUBE IS 16MM DIAMETER TIMBER FRAME IS SOLID OAK NATURAL FINISH SEAT IS MOULDED FOAM SPONGE