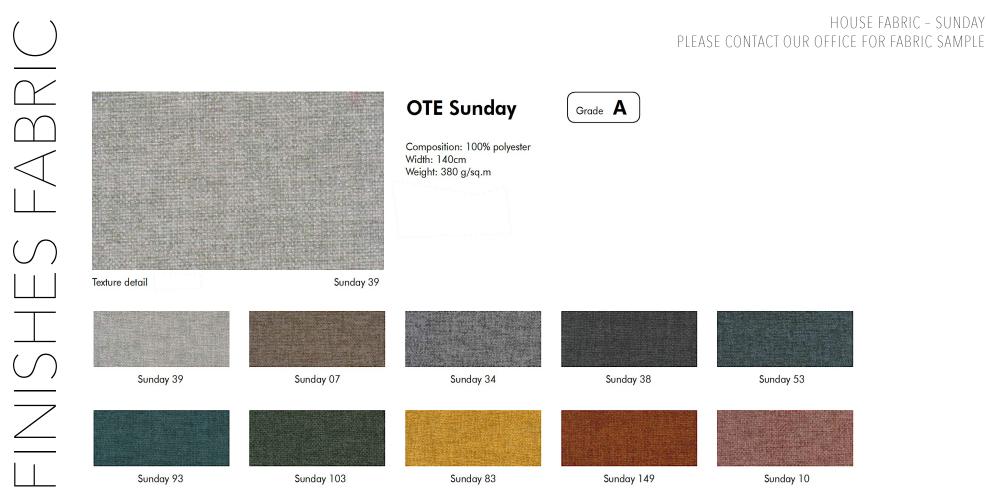

ion. Images are copyright. VYSTAN for duplication without

CHOICE OF DESIGNS:

PLATED OR POWDER COAT BASE (WHITE OR BLACK)

CHAIR: PEDESTAL FOUR LEG / SLOPE SIDE CHAIR: PEDESTAL FOUR LEG / HIGH SIDE CHAIR: FOUR LEG / SLOPE SIDE CHAIR: FOUR LEG / HIGH SIDE LOUNGE: PEDESTAL FOUR LEG / HIGH SIDE

STOOL: FOUR LEG STOOL: SLED

 $\overrightarrow{\mathbf{X}}$ 

 $\times$ 

TIMBER BASE OAK NATURAL CHAIR: FOUR LEG / SLOPE SIDE CHAIR: FOUR LEG/ HIGH SIDE LOUNGE: FOUR LEG / HIGH SIDE

STEEL TUBE IS 16MM DIAMETER TIMBER FRAME IS SOLID OAK NATURAL FINISH SEAT IS MOULDED FOAM SPONGE



ALL IMAGES ARE ILLUSTRATIVE (view actual sample before final selection)



permission. Images are copyright. VYSTAN

for duplication without

#### CHAIR DESIGN: VX GRUPPO-PC



Y  $\times$ 



## CHAIR DESIGN: VX GRUPPO



ALL IMAGES ARE ILLUSTRATIVE (view actual sample before final selection)





ALL IMAGES ARE ILLUSTRATIVE (view actual sample before final selection)