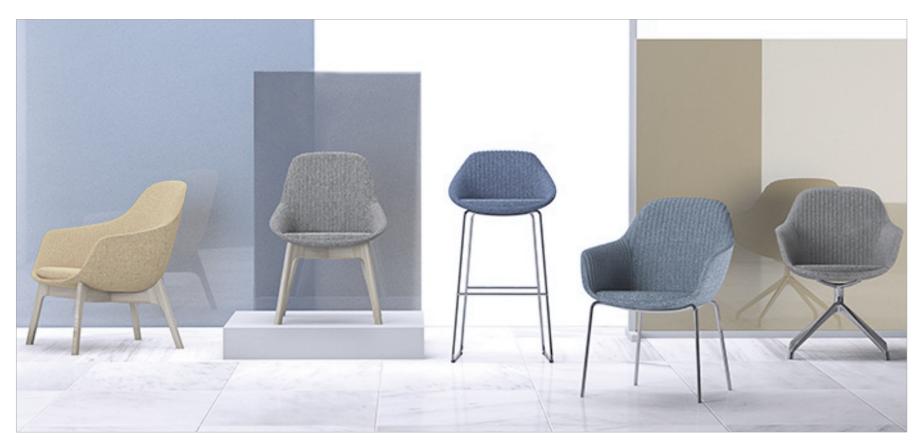

# CHAIR DESIGN: VX GRUPPO

#### QUIRKY SET OF 'RIBBED' TUBS, CHAIRS AND STOOLS

ALL IMAGES ARE ILLUSTRATIVE (view actual sample before final selection)

ALL IMAGES ARE ILLUSTRATIVE (view actual sample before final selection)

CHOICE OF DESIGNS:

PLATED OR POWDER COAT BASE (WHITE OR BLACK)

CHAIR: PEDESTAL FOUR LEG / SLOPE SIDE CHAIR: PEDESTAL FOUR LEG / HIGH SIDE CHAIR: FOUR LEG / SLOPE SIDE CHAIR: FOUR LEG / HIGH SIDE LOUNGE: PEDESTAL FOUR LEG /HIGH SIDE

STOOL: FOUR LEG STOOL: SLED

 $\mathbf{X}$ 

 $\stackrel{}{\times}$ 

TIMBER BASE OAK NATURAL CHAIR: FOUR LEG / SLOPE SIDE CHAIR: FOUR LEG/ HIGH SIDE LOUNGE: FOUR LEG / HIGH SIDE

990/890H

STEEL TUBE IS 16MM DIAMETER TIMBER FRAME IS SOLID OAK NATURAL FINISH SEAT IS MOULDED FOAM SPONGE