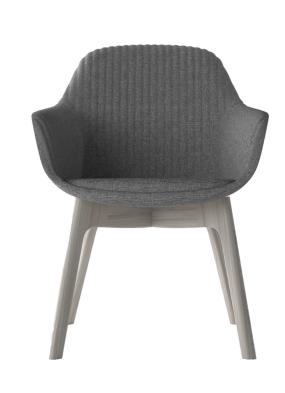

## CHAIR DESIGN: VX GRUPPO-PC

CHOICE OF DESIGNS:

#### PLATED OR POWDER COAT BASE (WHITE OR BLACK)

CHAIR: PEDESTAL FOUR LEG / SLOPE SIDE CHAIR: PEDESTAL FOUR LEG / HIGH SIDE CHAIR: FOUR LEG / SLOPE SIDE CHAIR: FOUR LEG / HIGH SIDE LOUNGE: PEDESTAL FOUR LEG / HIGH SIDE

STOOL: FOUR LEG STOOL: SLED

TIMBER BASE OAK NATURAL CHAIR: FOUR LEG / SLOPE SIDE CHAIR: FOUR LEG/ HIGH SIDE LOUNGE: FOUR LEG / HIGH SIDE

STEEL TUBE IS 16MM DIAMETER TIMBER FRAME IS SOLID OAK NATURAL FINISH SEAT IS MOULDED FOAM SPONGE