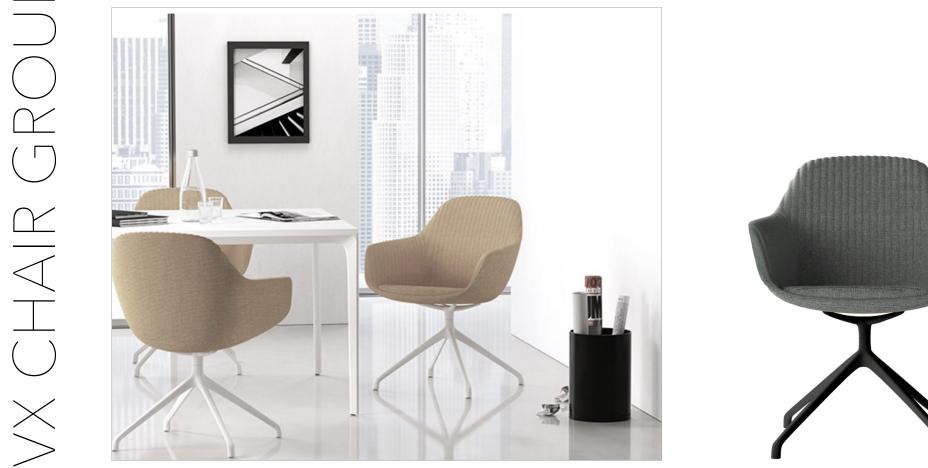

## CHAIR DESIGN: VX GRUPPO

#### QUIRKY SET OF 'RIBBED' TUBS, CHAIRS AND STOOLS

ALL IMAGES ARE ILLUSTRATIVE (view actual sample before final selection)

copyright. VYSTAN

not for duplication without permission

## CHAIR DESIGN: VX GRUPPO-PC

CHOICE OF DESIGNS:

#### PLATED OR POWDER COAT BASE (WHITE OR BLACK)

CHAIR: PEDESTAL FOUR LEG / SLOPE SIDE CHAIR: PEDESTAL FOUR LEG / HIGH SIDE CHAIR: FOUR LEG / SLOPE SIDE CHAIR: FOUR LEG / HIGH SIDE LOUNGE: PEDESTAL FOUR LEG / HIGH SIDE

STOOL: FOUR LEG STOOL: SLED

TIMBER BASE OAK NATURAL CHAIR: FOUR LEG / SLOPE SIDE CHAIR: FOUR LEG/ HIGH SIDE LOUNGE: FOUR LEG / HIGH SIDE

STEEL TUBE IS 16MM DIAMETER TIMBER FRAME IS SOLID OAK NATURAL FINISH SEAT IS MOULDED FOAM SPONGE