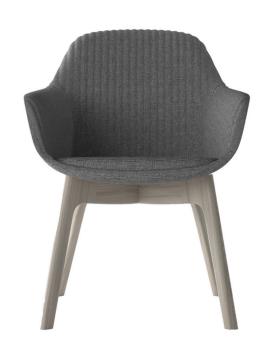

ALL IMAGES ARE ILLUSTRATIVE (view actual sample before final selection)

CHOICE OF DESIGNS:

PLATED OR POWDER COAT BASE (WHITE OR BLACK)

CHAIR: PEDESTAL FOUR LEG / SLOPE SIDE CHAIR: PEDESTAL FOUR LEG / HIGH SIDE CHAIR: FOUR LEG / SLOPE SIDE CHAIR: FOUR LEG / HIGH SIDE LOUNGE: PEDESTAL FOUR LEG /HIGH SIDE

STOOL: FOUR LEG STOOL: SLED

 $\mathbf{X}$ 

 $\stackrel{}{\times}$ 

TIMBER BASE OAK NATURAL CHAIR: FOUR LEG / SLOPE SIDE CHAIR: FOUR LEG/ HIGH SIDE LOUNGE: FOUR LEG / HIGH SIDE

990/890H

STEEL TUBE IS 16MM DIAMETER TIMBER FRAME IS SOLID OAK NATURAL FINISH SEAT IS MOULDED FOAM SPONGE

## CHAIR DESIGN: VX GRUPPO-PC

CHOICE OF DESIGNS:

#### PLATED OR POWDER COAT BASE (WHITE OR BLACK)

CHAIR: PEDESTAL FOUR LEG / SLOPE SIDE CHAIR: PEDESTAL FOUR LEG / HIGH SIDE CHAIR: FOUR LEG / SLOPE SIDE CHAIR: FOUR LEG / HIGH SIDE LOUNGE: PEDESTAL FOUR LEG / HIGH SIDE

STOOL: FOUR LEG STOOL: SLED

TIMBER BASE OAK NATURAL CHAIR: FOUR LEG / SLOPE SIDE CHAIR: FOUR LEG/ HIGH SIDE LOUNGE: FOUR LEG / HIGH SIDE

STEEL TUBE IS 16MM DIAMETER TIMBER FRAME IS SOLID OAK NATURAL FINISH SEAT IS MOULDED FOAM SPONGE

#### CHAIR DESIGN: VX GRUPPO-PC

740

CHOICE OF DESIGNS:

PLATED OR POWDER COAT BASE (WHITE OR BLACK)

CHAIR: PEDESTAL FOUR LEG / SLOPE SIDE CHAIR: PEDESTAL FOUR LEG / HIGH SIDE CHAIR: FOUR LEG / SLOPE SIDE CHAIR: FOUR LEG / HIGH SIDE LOUNGE: PEDESTAL FOUR LEG /HIGH SIDE

STOOL: FOUR LEG STOOL: SLED

#### TIMBER BASE OAK NATURAL CHAIR: FOUR LEG / SLOPE SIDE

CHAIR: FOUR LEG/ HIGH SIDE LOUNGE: FOUR LEG / HIGH SIDE

STEEL TUBE IS 16MM DIAMETER TIMBER FRAME IS SOLID OAK NATURAL FINISH SEAT IS MOULDED FOAM SPONGE