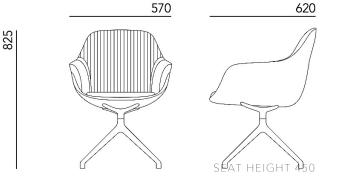

#### CHAIR DESIGN: VX GRUPPO-PC DIM: 825H x 570W x 620D SEAT HEIGHT 450

570

825

permission. Images are copyright. VYSTAN for duplication without

CHOICE OF DESIGNS:

PLATED OR POWDER COAT BASE (WHITE OR BLACK)