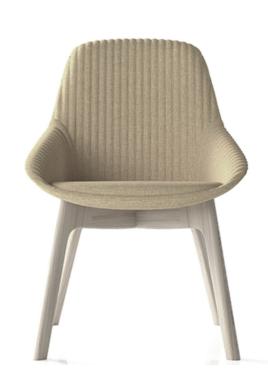

# CHAIR DESIGN: VX GRUPPO

#### QUIRKY SET OF 'RIBBED' TUBS, CHAIRS AND STOOLS

ALL IMAGES ARE ILLUSTRATIVE (view actual sample before final selection)

ALL IMAGES ARE ILLUSTRATIVE (view actual sample before final selection)

CHOICE OF DESIGNS:

PLATED OR POWDER COAT BASE (WHITE OR BLACK)

CHAIR: PEDESTAL FOUR LEG / SLOPE SIDE CHAIR: PEDESTAL FOUR LEG / HIGH SIDE CHAIR: FOUR LEG / SLOPE SIDE CHAIR: FOUR LEG / HIGH SIDE LOUNGE: PEDESTAL FOUR LEG /HIGH SIDE

STOOL: FOUR LEG STOOL: SLED

 $\mathbf{X}$ 

 $\stackrel{}{\times}$ 

TIMBER BASE OAK NATURAL CHAIR: FOUR LEG / SLOPE SIDE CHAIR: FOUR LEG/ HIGH SIDE LOUNGE: FOUR LEG / HIGH SIDE

990/890H

STEEL TUBE IS 16MM DIAMETER TIMBER FRAME IS SOLID OAK NATURAL FINISH SEAT IS MOULDED FOAM SPONGE