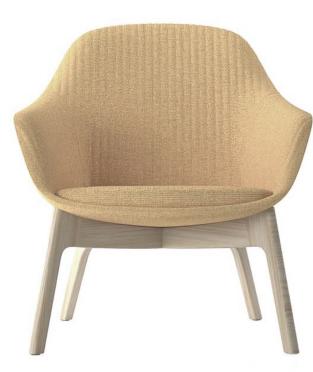

# CHAIR DESIGN: VX GRUPPO

#### QUIRKY SET OF 'RIBBED' TUBS, CHAIRS AND STOOLS

ALL IMAGES ARE ILLUSTRATIVE (view actual sample before final selection)

STOOL: FOUR LEG STOOL: SLED

 $\mathbf{X}$ 

 $\stackrel{}{\times}$ 

TIMBER BASE OAK NATURAL CHAIR: FOUR LEG / SLOPE SIDE CHAIR: FOUR LEG/ HIGH SIDE LOUNGE: FOUR LEG / HIGH SIDE

990/890H

STEEL TUBE IS 16MM DIAMETER TIMBER FRAME IS SOLID OAK NATURAL FINISH SEAT IS MOULDED FOAM SPONGE