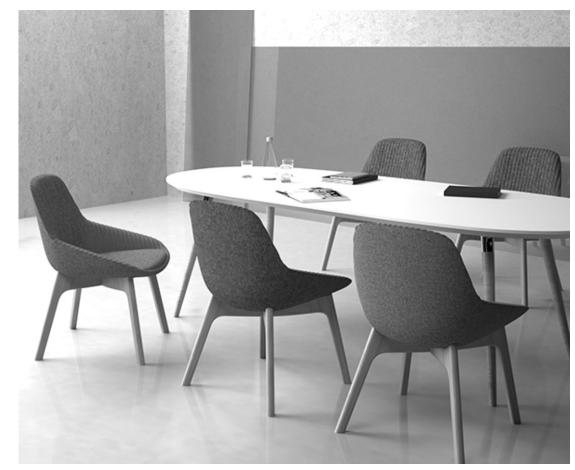

## CHAIR DESIGN: VX GRUPPO

#### QUIRKY SET OF 'RIBBED' TUBS, CHAIRS AND STOOLS

ALL IMAGES ARE ILLUSTRATIVE (view actual sample before final selection)

copyright. VYSTAN

not for duplication without permission

ALL IMAGES ARE ILLUSTRATIVE (view actual sample before final selection)

CHOICE OF DESIGNS:

PLATED OR POWDER COAT BASE (WHITE OR BLACK)

CHAIR: PEDESTAL FOUR LEG / SLOPE SIDE CHAIR: PEDESTAL FOUR LEG / HIGH SIDE CHAIR: FOUR LEG / SLOPE SIDE CHAIR: FOUR LEG / HIGH SIDE LOUNGE: PEDESTAL FOUR LEG /HIGH SIDE

STOOL: FOUR LEG STOOL: SLED

 $\mathbf{X}$ 

 $\stackrel{}{\times}$ 

TIMBER BASE OAK NATURAL CHAIR: FOUR LEG / SLOPE SIDE CHAIR: FOUR LEG/ HIGH SIDE LOUNGE: FOUR LEG / HIGH SIDE

990/890H

STEEL TUBE IS 16MM DIAMETER TIMBER FRAME IS SOLID OAK NATURAL FINISH SEAT IS MOULDED FOAM SPONGE