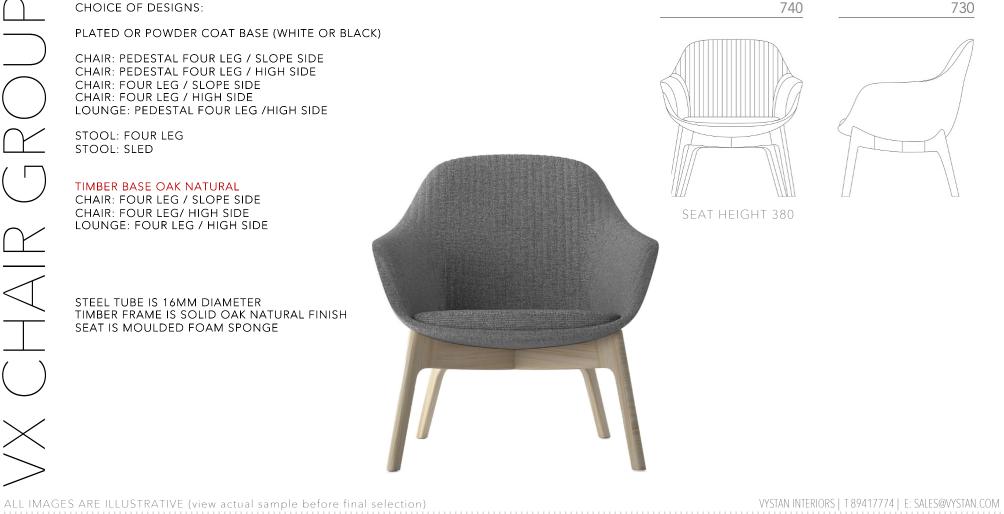

ALL IMAGES ARE ILLUSTRATIVE (view actual sample before final selection)

CHOICE OF DESIGNS:

PLATED OR POWDER COAT BASE (WHITE OR BLACK)

CHAIR: PEDESTAL FOUR LEG / SLOPE SIDE CHAIR: PEDESTAL FOUR LEG / HIGH SIDE CHAIR: FOUR LEG / SLOPE SIDE CHAIR: FOUR LEG / HIGH SIDE LOUNGE: PEDESTAL FOUR LEG /HIGH SIDE

STOOL: FOUR LEG STOOL: SLED

 $\mathbf{X}$ 

 $\stackrel{}{\times}$ 

TIMBER BASE OAK NATURAL CHAIR: FOUR LEG / SLOPE SIDE CHAIR: FOUR LEG/ HIGH SIDE LOUNGE: FOUR LEG / HIGH SIDE

990/890H

STEEL TUBE IS 16MM DIAMETER TIMBER FRAME IS SOLID OAK NATURAL FINISH SEAT IS MOULDED FOAM SPONGE