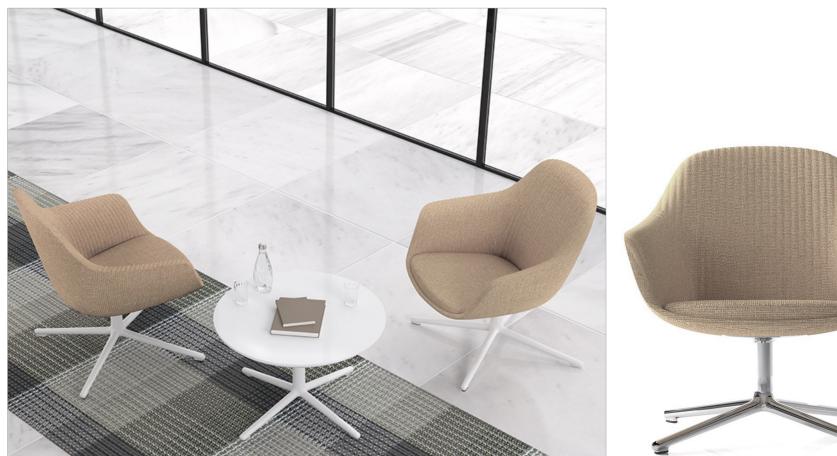

#### CHAIR DESIGN: VX GRUPPO QUIRKY SET OF 'RIBBED' TUBS, CHAIRS AND STOOLS

ALL IMAGES ARE ILLUSTRATIVE (view actual sample before final selection)

e copyright. VYSTAN

tor duplication without permission.

#### CHAIR DESIGN: VX GRUPPO-PC

740

CHOICE OF DESIGNS:

PLATED OR POWDER COAT BASE (WHITE OR BLACK)

CHAIR: PEDESTAL FOUR LEG / SLOPE SIDE CHAIR: PEDESTAL FOUR LEG / HIGH SIDE CHAIR: FOUR LEG / SLOPE SIDE CHAIR: FOUR LEG / HIGH SIDE LOUNGE: PEDESTAL FOUR LEG /HIGH SIDE

STOOL: FOUR LEG STOOL: SLED

#### TIMBER BASE OAK NATURAL CHAIR: FOUR LEG / SLOPE SIDE

CHAIR: FOUR LEG/ HIGH SIDE LOUNGE: FOUR LEG / HIGH SIDE

STEEL TUBE IS 16MM DIAMETER TIMBER FRAME IS SOLID OAK NATURAL FINISH SEAT IS MOULDED FOAM SPONGE