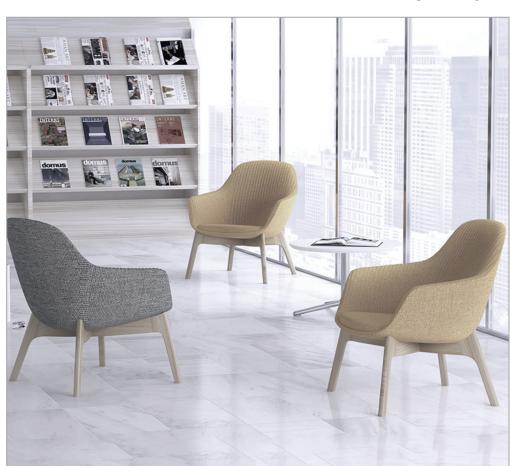

#### CHAIR DESIGN: VX GRUPPO-PC

740

CHOICE OF DESIGNS:

PLATED OR POWDER COAT BASE (WHITE OR BLACK)

CHAIR: PEDESTAL FOUR LEG / SLOPE SIDE CHAIR: PEDESTAL FOUR LEG / HIGH SIDE CHAIR: FOUR LEG / SLOPE SIDE CHAIR: FOUR LEG / HIGH SIDE LOUNGE: PEDESTAL FOUR LEG /HIGH SIDE

STOOL: FOUR LEG STOOL: SLED

#### TIMBER BASE OAK NATURAL CHAIR: FOUR LEG / SLOPE SIDE

CHAIR: FOUR LEG/ HIGH SIDE LOUNGE: FOUR LEG / HIGH SIDE

STEEL TUBE IS 16MM DIAMETER TIMBER FRAME IS SOLID OAK NATURAL FINISH SEAT IS MOULDED FOAM SPONGE