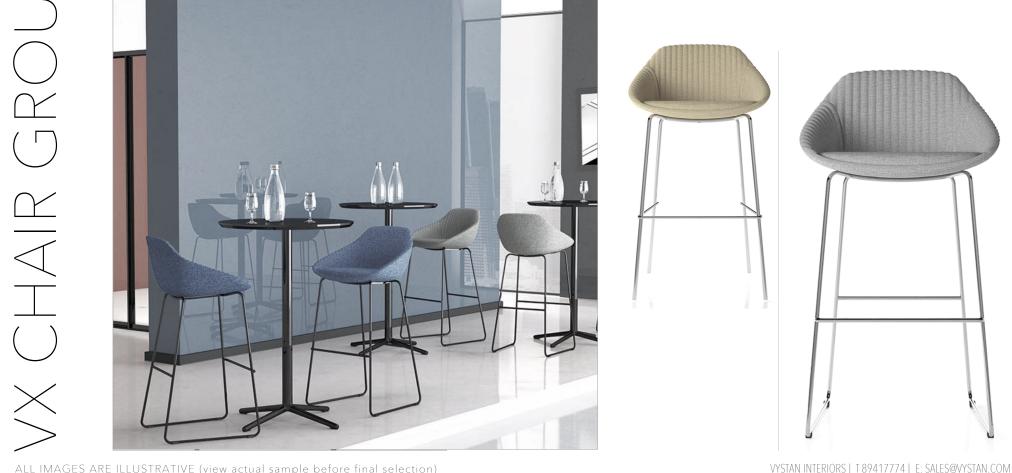

# CHAIR DESIGN: VX GRUPPO

#### QUIRKY SET OF 'RIBBED' TUBS, CHAIRS AND STOOLS

ALL IMAGES ARE ILLUSTRATIVE (view actual sample before final selection)

## CHAIR DESIGN: VX GRUPPO

#### QUIRKY SET OF 'RIBBED' TUBS, CHAIRS AND STOOLS

ALL IMAGES ARE ILLUSTRATIVE (view actual sample before final selection)

copyright. VYSTAN

not for duplication without permission

#### CHAIR DESIGN: VX GRUPPO QUIRKY SET OF 'RIBBED' TUBS, CHAIRS AND STOOLS

ALL IMAGES ARE ILLUSTRATIVE (view actual sample before final selection)

e copyright. VYSTAN

tor duplication without permission.

#### CHAIR DESIGN: VX GRUPPO QUIRKY SET OF 'RIBBED' TUBS, CHAIRS AND STOOLS

ALL IMAGES ARE ILLUSTRATIVE (view actual sample before final selection)

ALL IMAGES ARE ILLUSTRATIVE (view actual sample before final selection)